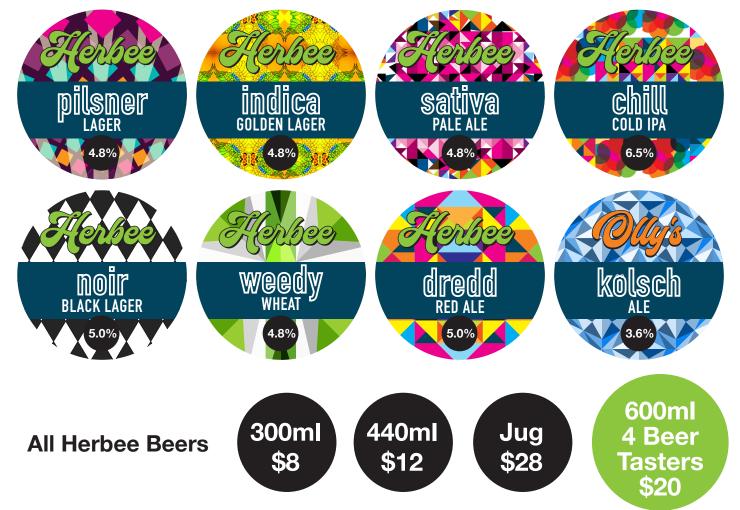

## Herbee Signature Beers

All our locally made beers are produced here onsite at Valley Social for you to enjoy. Each beer is unique to the venue and is preservative free. They are infused with Hemp to produce a distinct yet subtle accent to our signature beers. Ask our friendly staff for our Seasonal Beers on offer.

### Herbee Pilsner 4.8%

This beer has a beautiful bouquet of hop aroma & honey sweetness. Easy to drink with a lower bitterness and lower carbonation.

### Herbee Noir - 5.0%

Dark Lager with a chocolatey coffee flavour, that is milder, and smoother compared to British stouts and porters.

### Herbee Sativa 4.8%

A New world style pale ale utilising Sativa hops, myrcene and pinene terpenes. Tropical and stone fruit aromas meld with a resinous finish.

### Herbee Weedy 4.8%

A traditional Bavarian style Wheat Bier made using 50% wheat malt with a thirst quenching burst of banana. This flavourful beer has hints of vanilla and a subtle taste of aromatic hops coming through at the end.

### Herbee Indica 4.8%

This beer displays a rich amber colour with a clean, light malty, yet very thirst quenching character finished by delicate but firm hop flavour.

### Herbee Dredd 5.0%

Red Ale brewed with a blend of darker malts, which in turn contribute to the copper reddish colour. Combined with ale yeast, this beer has rich fruit robust flavours that produce a round flavour on the palate.

### Herbee Chill 6.5% NEW

A cold IPA with upfront tropical fruit aromas, a resinous palette with a slight hint of mature hemp and a medium bitter finish.

### Olly's Kolsch 3.6%

This tasty ale is fermented at a cooler temperature which results in a less fruitier taste, PERFECT for a hot day in the Swan Valley or any time of the year.

| Sparkling Wine                                 | 150ml | Bottle |
|------------------------------------------------|-------|--------|
| Olive Farm Shimmer Sparkling Swan Valley WA    | NA    | 62     |
| Riverbank On The Run NV Bubbles Swan Valley WA | 11.5  | 53     |
| Vignarosa Prosecco Italy                       | 10    | 46     |
| Heidsieck Monopole France                      | NA    | 160    |
| Garbin Estate Sparkling Rose Swan Valley WA    | 11    | 50     |